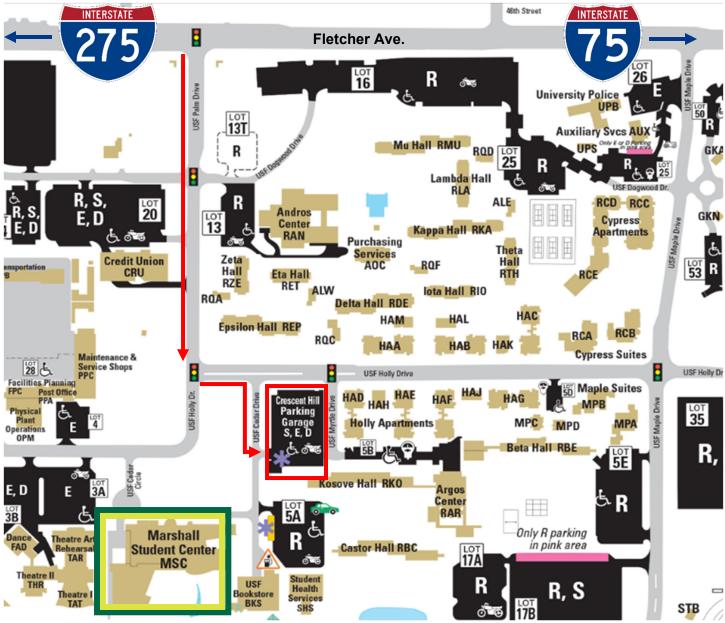

## To the USF Crescent Hill Parking Garage:

| From I- 275                                                                                                                                                                                                                            | From I-75                                                                                                                                                                                                                              |
|----------------------------------------------------------------------------------------------------------------------------------------------------------------------------------------------------------------------------------------|----------------------------------------------------------------------------------------------------------------------------------------------------------------------------------------------------------------------------------------|
| <ul> <li>Take <u>exit 52</u>, Fletcher Ave/CR-582A and head East on Fletcher for <u>2.5 miles</u>.</li> <li>Turn right at N Palm Dr. /USF Palm Dr.</li> <li>Turn left at USF Holly Dr.</li> <li>Turn right at USF Cedar Dr.</li> </ul> | <ul> <li>Take <u>exit 266</u>, Fletcher Ave/CR-582A and head West on Fletcher for <u>4.0 miles</u>.</li> <li>Turn left at N Palm Dr. /USF Palm Dr.</li> <li>Turn left at USF Holly Dr.</li> <li>Turn right at USF Cedar Dr.</li> </ul> |
| <ul> <li>Turn into the Crescent Hill Garage. Accessible<br/>parking available.</li> </ul>                                                                                                                                              | <ul> <li>Turn into the Crescent Hill Garage. Accessible<br/>parking available.</li> </ul>                                                                                                                                              |

## Once you have arrived:

- Attendants (accounting students dressed in Beta Alpha Psi t-shirts) will be located at the entrance to the garage from 7:00am-8:30am on Thursday morning. They will provide you with your two-day parking permit. <u>Note: You will need to display this permit both days of the conference.</u>
- If you arrive after 8:30am Thursday or if you attend Friday only, you will need to go to the conference registration desk in the Marshall Student Center to obtain your pass.
- There is a footpath from the Crescent Hill Garage that leads directly to the Marshall Student Center.